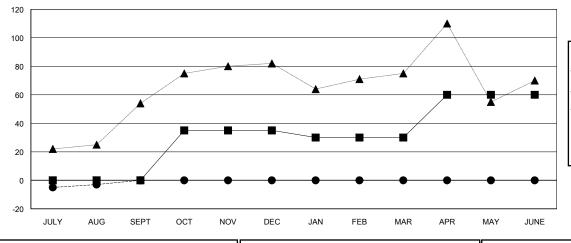

## GOALS AND ACTUAL MEMBERS CUMULATIVE

| - ■ - MEMBER GROWTH NET GOAL      |  |
|-----------------------------------|--|
| - ● - MEMBER GROWTH ACTUAL        |  |
| - ▲ - LAST YEAR MEMBERSHIP ACTUAL |  |
|                                   |  |
|                                   |  |
|                                   |  |