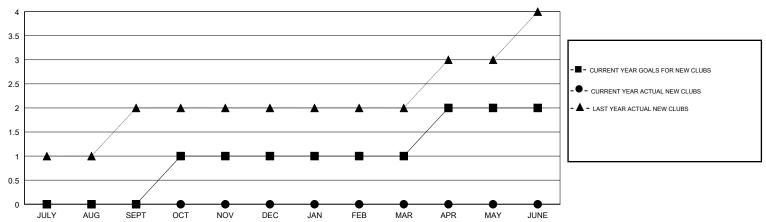

JAN/FEB/MAR

APR/MAY/JUNE

# MONTHLY MEMBERSHIP PROGRESS REPORT

### District 14 M

Results as of: 08/31/2018

0

0

0

0

-5

30

#### **CINDY GREGG LOCATION PENNSYLVANIA GMT CA** Clubs Members RESULTS FOR 2018-2019 RESULTS FOR 2018-2019 NEW CLUB GOAL NEW CLUBS DROPPED CLUBS MEMBER GROWTH NET MEMBER GROWTH DROPPED QUARTER QUARTER GOAL ACTUAL MEMBERS ACTUAL (including transfers) 0 0 0 16 16 JULY/AUG/SEPT JULY/AUG/SEPT 0 35 0 0 OCT/NOV/DEC OCT/NOV/DEC

JAN/FEB/MAR

APR/MAY/JUNE

### GOALS AND ACTUAL NEW CLUBS CUMULATIVE

0

0

0

0



## GOALS AND ACTUAL MEMBERS CUMULATIVE



| - ■ - MEMBER GROWTH NET GOAL      |  |
|-----------------------------------|--|
| - ● - MEMBER GROWTH ACTUAL        |  |
| - ▲ - LAST YEAR MEMBERSHIP ACTUAL |  |
|                                   |  |
|                                   |  |
|                                   |  |

| DROPPED CLUBS: 0 |    |
|------------------|----|
| DROPPED MEMBERS  |    |
| DECEASED         | 5  |
| CLUB CANCELLED   | 0  |
| OTHER            | 11 |
| TOTAL            | 16 |

0

| 7 CLUBS OF 47 ADDED 1 OR MORE |    |
|-------------------------------|----|
| NEW MEMBERS                   |    |
|                               |    |
|                               |    |
|                               | 11 |

| WALL                                   | 010